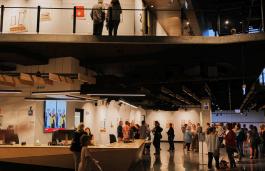

# Hub of Entertainment, Arts and Regional Tourism

A new state-of-the-art multi-purpose venue with capacity for events of up to 1,100 people, designed for or an array of entertainment, arts, community and business functions.

#### **Features**

- Fully accessible
- · Natural light throughout
- Expansive Foyer, Gallery & Courtyard
- Acoustic Soundshell & grassed entertainment area
- Dedicated registration desk
- Bar and kiosk
- Semi-commercial kitchen
- Onsite parking
- Committed technical support
- Professional event personnel
- Five minute walk to Margaret River's main street.