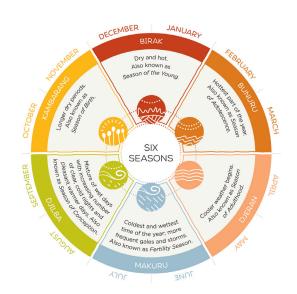

### **Margaret River's Climate**

In the southwest of Australia, the Noongar seasonal calendar includes six different seasons in a yearly cycle.