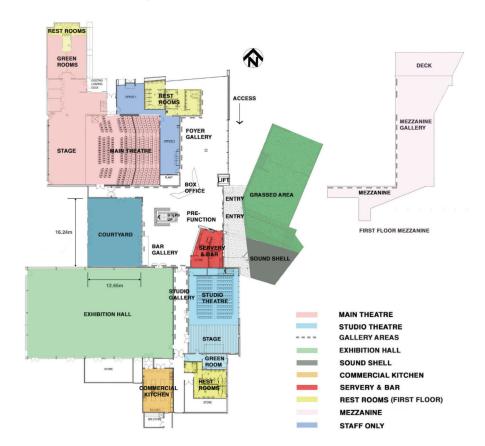

## Locations Snapshot

- t 08 9780 5911
- e groupbookings@margaretriver.com

| Room Name                   | Floor Area sq meters                                                                                                                                                                      | Exhibition /<br>Cocktail | Theatre                                     | Classroom | Banquet | Cabaret |
|-----------------------------|-------------------------------------------------------------------------------------------------------------------------------------------------------------------------------------------|--------------------------|---------------------------------------------|-----------|---------|---------|
| Main Theatre                | Stage + Wings: 133m <sup>2</sup> Backstage + Green Rooms + Restrooms: 169m <sup>2</sup> Theatre Seating: 358m <sup>2</sup> Connecting Halls: 23.37m <sup>2</sup> Total: 683m <sup>2</sup> | -                        | 442 + 4 Wheelchair<br>spaces                | -         | -       | -       |
| Foyer Gallery               | 328.33m <sup>2</sup>                                                                                                                                                                      | 476                      | -                                           | -         | -       | -       |
| Mezzanine (Second<br>Floor) | 135.93m²                                                                                                                                                                                  | 50                       | -                                           | -         | -       | -       |
| Studio Theatre              | 182.34m²                                                                                                                                                                                  | -                        | 155 capacity with retractable raked seating | 112       | 120     | 96      |
| Courtyard                   | 205m²                                                                                                                                                                                     | 205                      | -                                           | -         | -       | -       |
| Exhibition Hall             | 714m²                                                                                                                                                                                     | 715                      | 714                                         | 364       | 660     | 528     |
| Soundshell Grassed<br>Area  | 265m²                                                                                                                                                                                     | 422 Picnic               | -                                           | -         | -       | -       |
| Soundshell                  | 75m²                                                                                                                                                                                      | -                        | -                                           | -         | -       | -       |